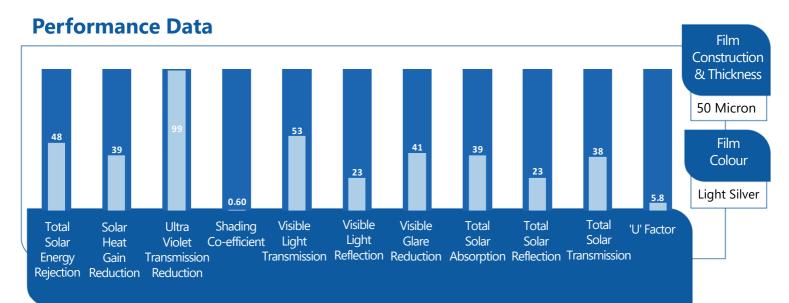

## Silver 50 Window Film

Silver Reflective Solar Control Window Film. Heat and Glare Solar Control Window Film providing decreased levels where discomfort is experienced. 10 year warranty.