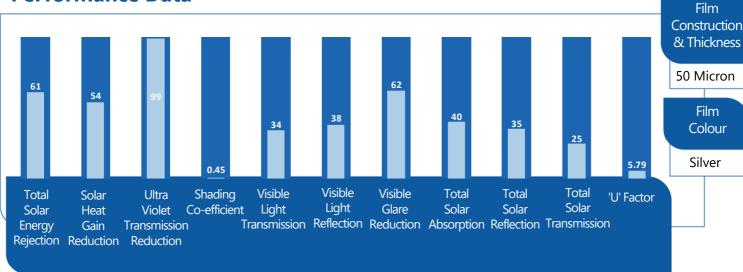

The National Commercial and Domestic Installers of Window Films and Graphics











## **SILVER 35 WINDOW FILM**

## Silver 35 Window Film

Silver Reflective Solar Control Window Film. Heat and Glare Solar Control Window Film providing decreased levels where discomfort is experienced. 10 year warranty.

Reduces Glare

Reduces Heat Increase

Reduces Air Conditioning Costs

**Improves** Working **Environment**  Limits Fading of **Furnishings** 

## **Performance Data**



## Film to glass compatibility guidelines

| Glass Type      | Clear S/G | Clear D/G | Tinted S/G | Tinted D/G |
|-----------------|-----------|-----------|------------|------------|
| Float /Annealed | <b>✓</b>  | <b>✓</b>  | ×          | ×          |
| Toughened       | <b>✓</b>  | <b>✓</b>  | <b>✓</b>   | <b>✓</b>   |
| Laminated       | <b>✓</b>  | ×         | ×          | ×          |
| Georgian Wired  | X         | X         | ×          | X          |
|                 |           |           |            |            |

Doc ref: SC Issue C