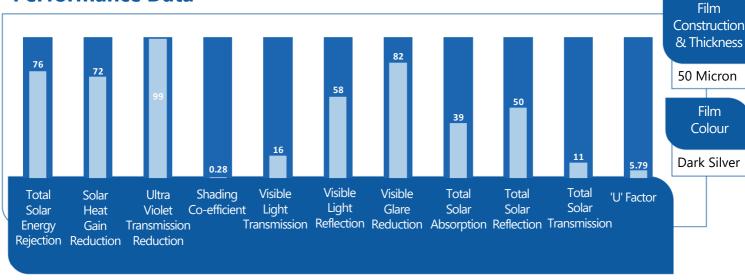

The National Commercial and Domestic Installers of Window Films and Graphics











## **SILVER 20 WINDOW FILM**

## Silver 20 Window Film

Silver Reflective Solar Control Window Film. Heat and Glare Control Window Film providing maximum performance levels where severe discomfort is experienced. Also a Daylight Hours One Way Privacy Window Film. 10 year warranty.

Reduces Glare

Reduces Heat Increase

Reduces Air Conditioning Costs

**Improves** Working **Environment** 

Provides Daylight Limits Fading of Hours One Way Vision

**Furnishings** 

## **Performance Data**



## Film to glass compatibility guidelines

| Glass Type      | Clear S/G | Clear D/G | Tinted S/G | Tinted D/G |
|-----------------|-----------|-----------|------------|------------|
| Float /Annealed | <b>✓</b>  | <b>✓</b>  | ×          | ×          |
| Toughened       | <b>✓</b>  | <b>✓</b>  | <b>✓</b>   | <b>✓</b>   |
| Laminated       | <b>✓</b>  | ×         | ×          | ×          |
| Georgian Wired  | X         | X         | ×          | X          |
|                 |           |           |            |            |

Doc ref: SC Issue C