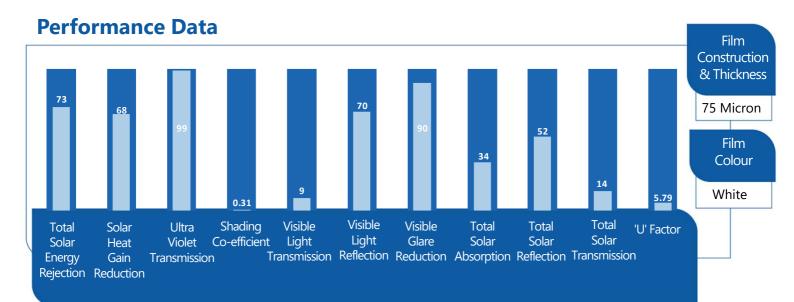

## White Out Window Film

Total White Out Privacy Window Film is a double ply 75 Micron thick polyester Window Film. Ideally suited to blocking out totally, for example, lowered ceilings and newly constructed partitioning.