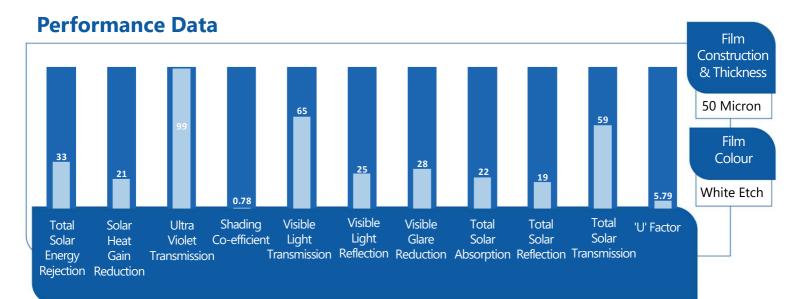

## SUREGUARD WHITE ETCH FROSTED WINDOW FILM

## White Etch Frosted Window Film

Total Privacy Window Film. Extremely attractive white etched privacy solution that converts existing glass into modesty glass with a traditional etched look only minimally reducing light transmission levels.