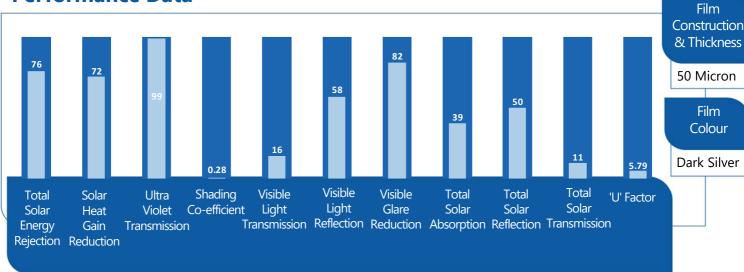

The National Commercial and Domestic Installers of Window Films and Graphics











## **SUREGUARD SILVER 20 WINDOW FILM**

## Silver 20 Window Film

Silver Reflective Solar Control Window Film. Heat and Glare Control Window Film providing maximum performance levels where severe discomfort is experienced. Also a Daylight Hours One Way Privacy Window Film.

Reduces Glare

Reduces Heat Increase

Reduces Air Conditionina Costs

**Improves** Working **Environment**  Provides Daylight | Limits Fading of Hours One Way Vision

**Furnishings** 

## **Performance Data**



## Film to glass compatibility guidelines

| Glass Type      | Clear S/G | Clear D/G | Tinted S/G | Tinted D/G |
|-----------------|-----------|-----------|------------|------------|
| Float /Annealed | <b>✓</b>  | <b>✓</b>  | ×          | ×          |
| Toughened       | <b>✓</b>  | <b>✓</b>  | <b>✓</b>   | <b>✓</b>   |
| Laminated       | <b>✓</b>  | ×         | ×          | ×          |
| Georgian Wired  | ×         | ×         | ×          | ×          |
| 7               |           |           |            |            |

Doc ref: SC Issue C