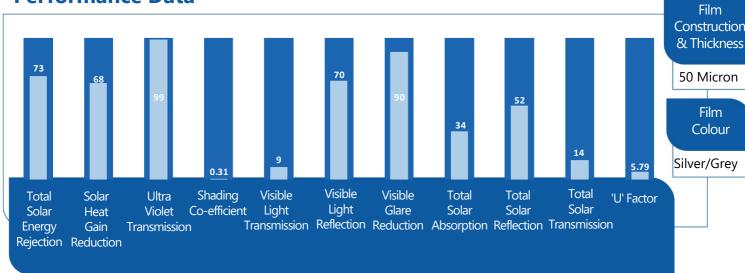

## **Reflective Opaque Window Film**

Total Privacy Window Film. Reflective Silver external, Grey Etch internal. This is a double sided privacy Window Film. Ideally suited to blocking out totally, and for example, to maintain building aesthetic where reflective silver are used.