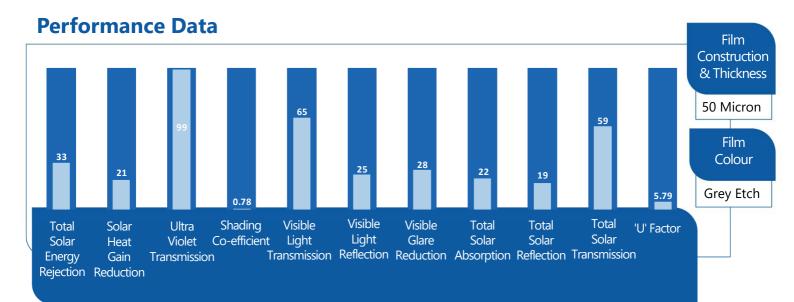

## **Grey Opaque Window Film**

Total Privacy Grey Etch Window Film. Ideally suited to blocking out, and for example, lowered ceilings and newly constructed partitioning , maintaining external building aesthetics.