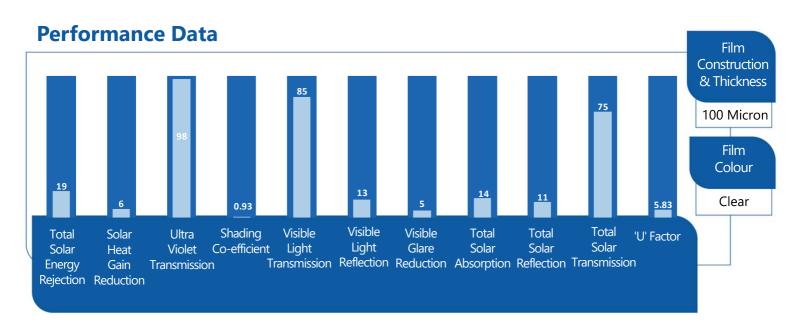

## 100 Micron Graffitigard Window Film

Graffitigard Protective Window Film is a tough, clear protective barrier, professionally installed to smooth surfaces. This unique Window Film is designed to protect glass, polycarbonates, metals and other non-porous surfaces from costly wear, tear and graffiti vandalism. Graffitigard's special mounting adhesive makes is easy to remove and replace if damage occurs.