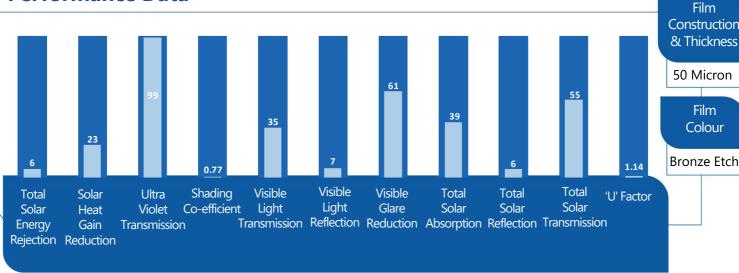

## **Bronze Opaque Window Film**

Total Privacy Bronze Etch Window Film. Ideally suited to blocking out, and for example, lowered ceilings and newly constructed partitioning, maintaining external building aesthetics.

Reduces Visible Glare

Decreases UV Transmission

**Provides Total Visual** Privacy

**Prolongs Furnishings** Lifespan