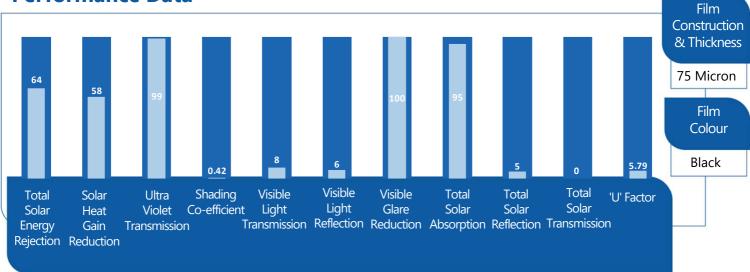

## **Black Out Window Film**

Total Black Out Privacy Window Film is a double ply 75 Micron thick polyester Window Film. Ideally suited to blocking out totally, for example, lowered ceilings and newly constructed partitioning.