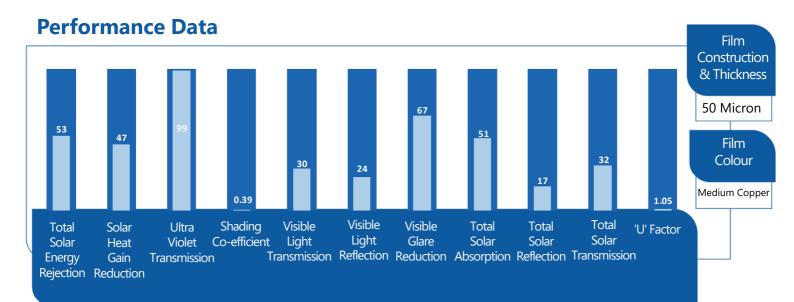

## **Copper 30 Window Film**

Copper/Bronze Semi Reflective Solar Control Window Film. An attractive bronze hue, heat and glare Solar Control Window Film providing good performance levels and improvement in conditions for occupants.