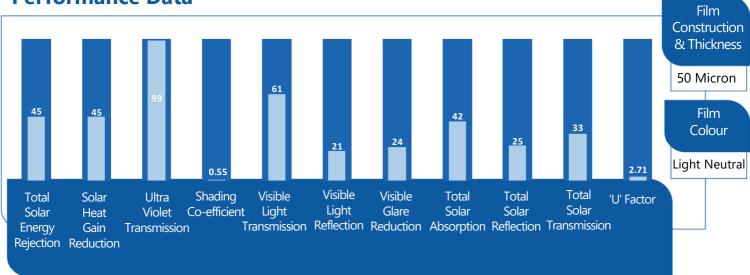

The National Commercial and Domestic Installers of Window Films and Graphics











## **SUREGUARD E-LITE 70 WINDOW FILM**

## e-Lite 70 Window Film

Neutral in colour Solar Control Window Film. High visible light transmission and good solar energy rejection.

**Blocks Out** Reduces Over 99% of Glare UV

**Protects** Valuable **Artefacts** 

**Prolongs Furnishings** Lifespan

Neutral in Colour

**Improves Environment** 

## **Performance Data**



## Film to glass compatibility guidelines

| Glass Type      | Clear S/G | Clear D/G | Tinted S/G | Tinted D/G |
|-----------------|-----------|-----------|------------|------------|
| Float /Annealed | <b>✓</b>  | <b>✓</b>  | <b>✓</b>   | <b>✓</b>   |
| Toughened       | <b>✓</b>  | <b>✓</b>  | <b>✓</b>   | <b>✓</b>   |
| Laminated       | <b>✓</b>  | <b>✓</b>  | <b>✓</b>   | <b>✓</b>   |
| Georgian Wired  | <b>✓</b>  | <b>✓</b>  | <b>✓</b>   | <b>✓</b>   |

Doc ref: SC Issue C