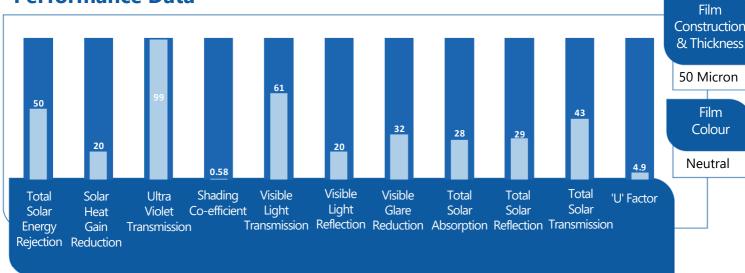

The National Commercial and Domestic Installers of Window Films and Graphics











## **SUREGUARD VS61 WINDOW FILM**

## **VS61 Window Film**

Neutral Solar Control Window Film. High visible light transmission and good solar energy rejection. Clear distortion free adhesives enhanced optical clarity and add to durability and longevity of the product.

| Reduces | Blocks Out  |  |  |
|---------|-------------|--|--|
| Glare   | Over 99% of |  |  |
|         | LIV         |  |  |

**Protects** Valuable **Artefacts** 

**Prolongs Furnishings** Lifespan

Neutral in Colour

**Improves** Environment

## **Performance Data**



## Film to glass compatibility guidelines

| Glass Type      | Clear S/G | Clear D/G | Tinted S/G | Tinted D/G |
|-----------------|-----------|-----------|------------|------------|
| Float /Annealed | ✓         | <b>✓</b>  | ×          | ×          |
| Toughened       | <b>✓</b>  | <b>✓</b>  | <b>✓</b>   | <b>✓</b>   |
| Laminated       | <b>✓</b>  | ×         | ×          | ×          |
| Georgian Wired  | X         | X         | ×          | X          |
|                 |           |           |            |            |

Doc ref: SC Issue C