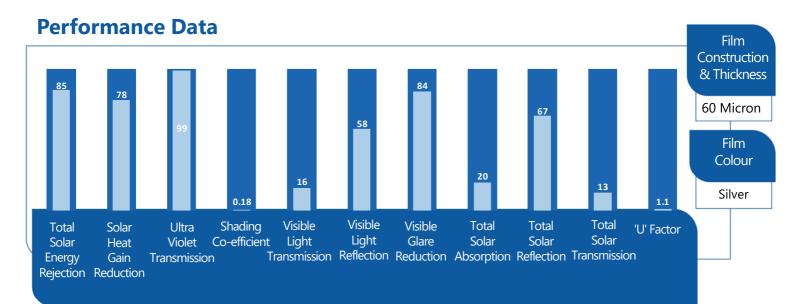

## Silver Coolkote Window Film

External Coolkote is one of two Solar Control Window Films suitable for application to polycarbonate or GRP - both of which are used extensively for conservatory roofs. This is suitable for both internal & external installation.