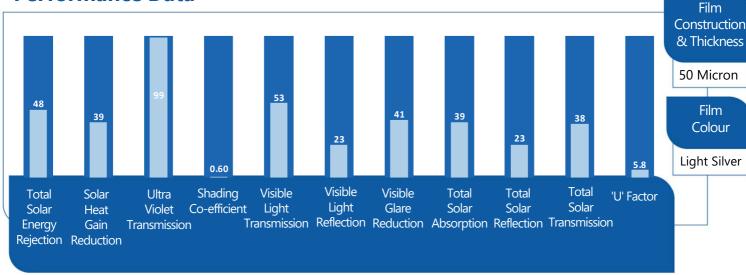

## Silver 50 Window Film

Silver Reflective Solar Control Window Film. Heat and Glare Solar Control Window Film providing decreased levels where discomfort is experienced.

Reduces Glare

Reduces Heat Increase