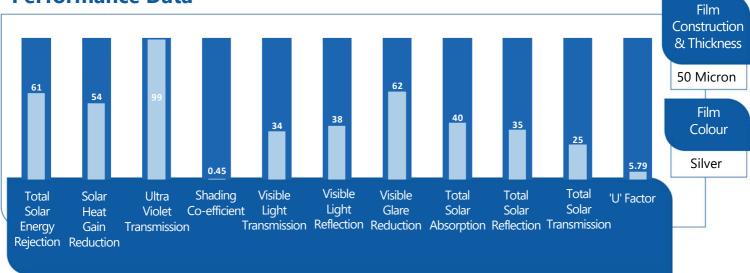

The National Commercial and Domestic Installers of Window Films and Graphics











## **SUREGUARD SILVER 35 WINDOW FILM**

## Silver 35 Window Film

Silver Reflective Solar Control Window Film. Heat and Glare Solar Control Window Film providing decreased levels where discomfort is experienced.

Reduces Glare

Reduces Heat Increase

Reduces Air Conditioning Costs

**Improves** Working **Environment**  Limits Fading of **Furnishings** 

## **Performance Data**



## Film to glass compatibility guidelines

| Glass Type      | Clear S/G | Clear D/G | Tinted S/G | Tinted D/G |
|-----------------|-----------|-----------|------------|------------|
| Float /Annealed | <b>✓</b>  | <b>✓</b>  | ×          | ×          |
| Toughened       | <b>✓</b>  | <b>✓</b>  | <b>✓</b>   | <b>✓</b>   |
| Laminated       | <b>✓</b>  | ×         | ×          | ×          |
| Georgian Wired  | X         | ×         | ×          | ×          |
|                 | -         |           |            |            |

Doc ref: SC Issue C