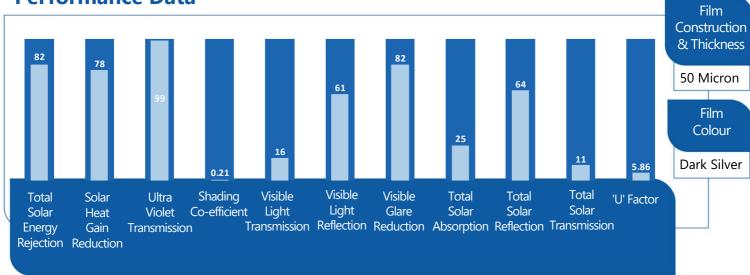

The National Commercial and Domestic Installers of Window Films and Graphics











## **SUREGUARD SILVER 20 EXTERNAL WINDOW FILM**

## Silver 20 External Window Film

External Silver Reflective Solar Control Window Film with a protective hard coat, durable, scratch resistant. Heat and Glare Control Film providing maximum performance levels where severe discomfort is experienced. Also a Daylight Hours One Way Privacy Window Film.

Reduces Glare

Reduces Heat Increase

Reduces Air Conditionina Costs

**Improves** Working **Environment**  Provides Daylight | Limits Fading of Hours One Way Vision

**Furnishings** 

## **Performance Data**



## Film to glass compatibility guidelines

| Glass Type      | Clear S/G | Clear D/G | Tinted S/G | Tinted D/G |
|-----------------|-----------|-----------|------------|------------|
| Float /Annealed | <b>✓</b>  | <b>✓</b>  | ×          | ×          |
| Toughened       | <b>✓</b>  | <b>✓</b>  | <b>✓</b>   | <b>✓</b>   |
| Laminated       | <b>✓</b>  | ×         | ×          | ×          |
| Georgian Wired  | X         | ×         | ×          | ×          |
|                 | -         |           |            |            |

Doc ref: SC Issue C