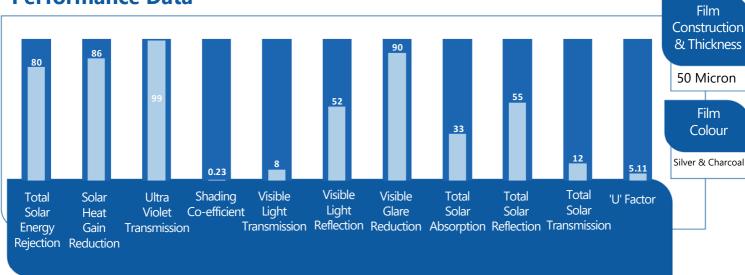

The National Commercial and Domestic Installers of Window Films and Graphics











## SUREGUARD RN07 WINDOW FILM

## **RN07 Window Film**

Reflective Silver external & Charcoal internal Solar Control Window Film. Heat and Glare Control Film. providing maximum performance levels where severe discomfort is experienced. Also a Daylight Hours One Way Privacy Window Film.

Reduces Glare

Reduces Heat Increase

Reduces Air Conditioning Costs

**Improves** Working Environment Provides Daylight | Limits Fading of Hours One Way Vision

**Furnishings** 

## **Performance Data**



## Film to glass compatibility guidelines

| Glass Type      | Clear S/G | Clear D/G | Tinted S/G | Tinted D/G |
|-----------------|-----------|-----------|------------|------------|
| Float /Annealed | <b>✓</b>  | <b>✓</b>  | ×          | ×          |
| Toughened       | <b>✓</b>  | <b>✓</b>  | <b>✓</b>   | <b>✓</b>   |
| Laminated       | <b>✓</b>  | ×         | ×          | ×          |
| Georgian Wired  | X         | ×         | ×          | ×          |
|                 |           |           |            |            |

Doc ref: SC Issue C