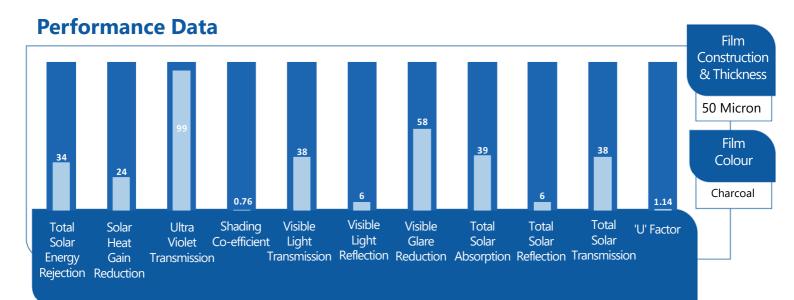

## Non Reflective Charcoal 35 Window Film

Non Reflective Glare Reduction Window Film. Provides glare reduction whilst maintaining vision through glazing. Suited to areas where heat gain is not a concern.