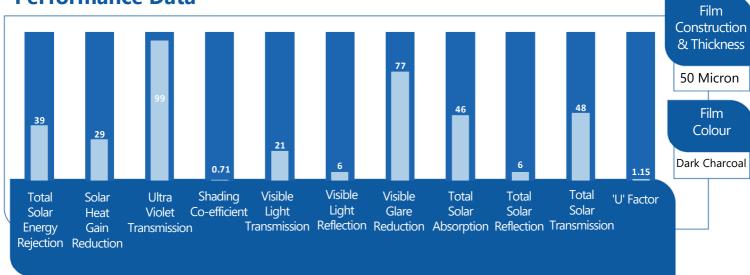

## **Non Reflective Charcoal 20 Window Film**

Non Reflective Charcoal Window Film provides high efficiency for the most demanding environments. A high performance, dark Window Film that provides glare reduction and increases visual privacy.