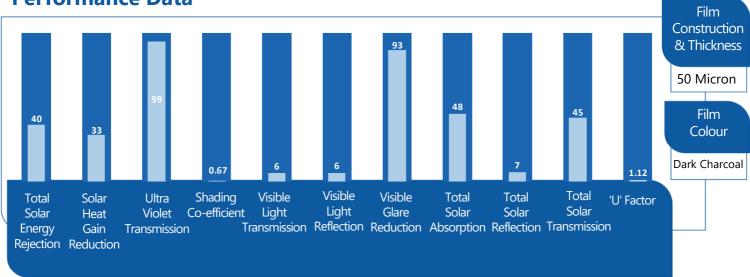

## **Non Reflective Charcoal 05 Window Film**

Non Reflective Charcoal Window Film provides high efficiency for the most demanding environments. A high performance, dark Window Film that provides glare reduction and increases visual privacy.