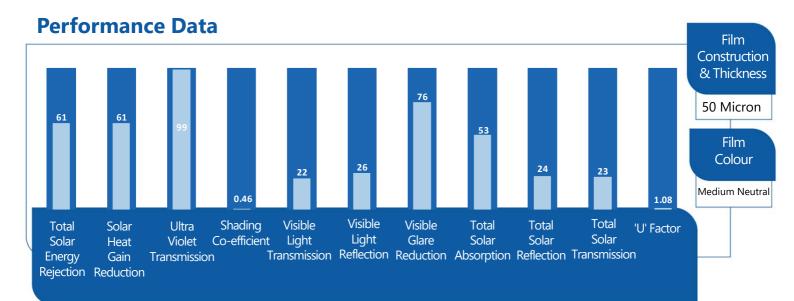

## **Neutral 35 Window Film**

A high performance, medium neutral Window Film which gives excellent glare reduction performance whilst maintaining excellent levels of vision.