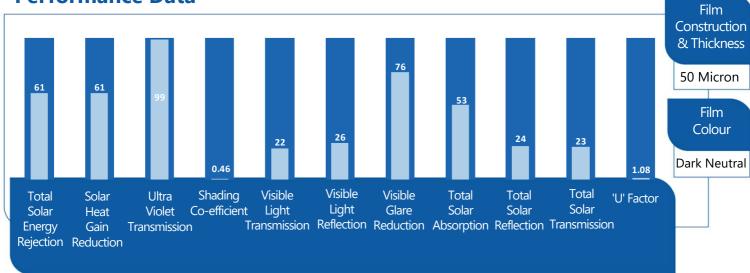

The National Commercial and Domestic Installers of Window Films and Graphics











## **SUREGUARD NEUTRAL 20 WINDOW FILM**

## **Neutral 20 Window Film**

High Performance, Low Sheen, Glare Reduction Film. A high performance, very dark Neutral Window Film which gives excellent glare reduction performance whilst maintaining excellent levels of vision.

Reduces Glare

Reduces Heat

Reduces Air Conditioning Costs

**Improves** Working Environment Provides Daylight | Limits Fading of Hours One Way Vision

**Furnishings** 

## **Performance Data**



## Film to glass compatibility guidelines

| Glass Type      | Clear S/G | Clear D/G | Tinted S/G | Tinted D/G |
|-----------------|-----------|-----------|------------|------------|
| Float /Annealed | <b>✓</b>  | ×         | ×          | ×          |
| Toughened       | <b>✓</b>  | <b>✓</b>  | <b>✓</b>   | <b>✓</b>   |
| Laminated       | ×         | ×         | ×          | ×          |
| Georgian Wired  | X         | X         | ×          | X          |
|                 |           |           |            |            |

Doc ref: SC Issue C