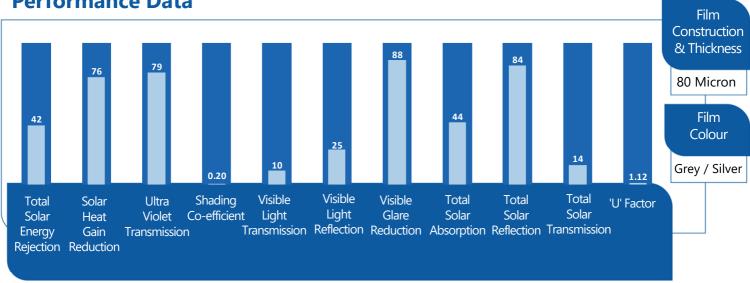

The National Commercial and Domestic Installers of Window Films and Graphics











## **GREY / SILVER COOLKOTE WINDOW FILM**

## **Grey / Silver Coolkote Window Film**

Coolkote is one of two Solar Control Window Films suitable for application to polycarbonate or GRP both of which are used extensively for conservatory roofs. This is suitable for both internal & external installation.

Reduces Visible Glare

Reduces Heat Increase

Reduces Air Conditioning Costs

**Improves Environment**  Limits Fading of **Furnishings** 

## **Performance Data**



## Film to glass compatibility guidelines



Doc ref: SC Issue C