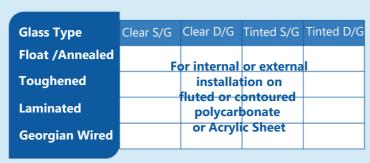

The National Commercial and Domestic Installers of Window Films and Graphics











## **GREY / SILVER COOLKOTE WINDOW FILM**

## **Grey / Silver Coolkote Window Film**

Coolkote is one of two Solar Control Window Films suitable for application to polycarbonate or GRP both of which are used extensively for conservatory roofs. This is suitable for both internal & external installation.

Reduces Visible Glare

Reduces Heat Increase

Reduces Air Conditioning Costs

**Improves Environment**  Limits Fading of **Furnishings** 

## **Performance Data**



## Film to glass compatibility guidelines



Doc ref: SC Issue C