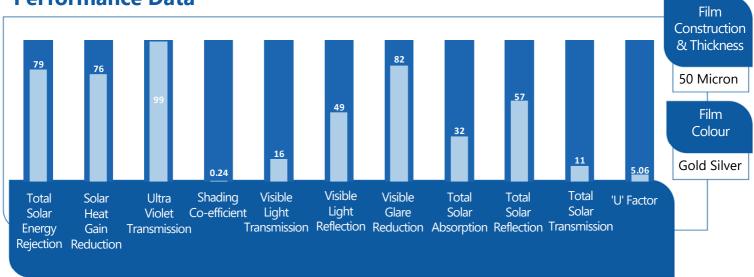

The National Commercial and Domestic Installers of Window Films and Graphics











## **SUREGUARD GOLD SILVER 15 WINDOW FILM**

## **Gold Silver 15 Window Film**

Gold Silver Reflective Solar Control Window Film. A high performance, dark Window Film that gives good glare reduction performance and increases visual privacy.

Reduces Reduces Glare Heat Increase

Reduces Air Conditionina Costs

Low Visual **Impact** 

**Aesthetic** Decorative **Appearance**  Limits Fading of **Furnishings** 

## **Performance Data**



## Film to glass compatibility guidelines

| Glass Type      | Clear S/G | Clear D/G | Tinted S/G | Tinted D/G |
|-----------------|-----------|-----------|------------|------------|
| Float /Annealed | <b>✓</b>  | <b>✓</b>  | <b>✓</b>   | <b>✓</b>   |
| Toughened       | <b>✓</b>  | <b>✓</b>  | <b>✓</b>   | <b>✓</b>   |
| Laminated       | <b>✓</b>  | <b>✓</b>  | ×          | ×          |
| Georgian Wired  | X         | X         | X          | X          |
|                 |           |           |            |            |

Doc ref: SC Issue C