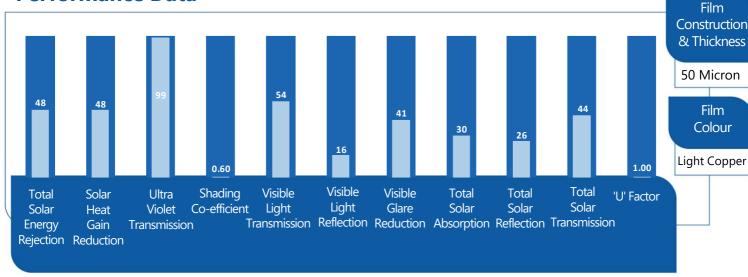

The National Commercial and Domestic Installers of Window Films and Graphics











## **SUREGUARD COPPER 50 WINDOW FILM**

## **Copper 50 Window Film**

Copper/Bronze Semi Reflective Solar Control Window Film. An attractive bronze hue, heat and glare Solar Control Window Film providing good performance levels and improvement in conditions for occupants.

Reduces Glare

Reduces Heat Increase

Reduces Air Conditioning Costs

**Improves** Working **Environment**  Maintain Vision into Premises

Limits Fading of **Furnishings** 

## **Performance Data**



## Film to glass compatibility guidelines

|                 | 1         |           |            |            |
|-----------------|-----------|-----------|------------|------------|
| Glass Type      | Clear S/G | Clear D/G | Tinted S/G | Tinted D/G |
| Float /Annealed | <b>✓</b>  | <b>✓</b>  | <b>✓</b>   | <b>✓</b>   |
| Toughened       | <b>✓</b>  | <b>✓</b>  | <b>✓</b>   | <b>✓</b>   |
| Laminated       | ×         | ×         | ×          | ×          |
| Georgian Wired  | X         | ×         | ×          | ×          |
|                 |           |           |            |            |

Doc ref: SC Issue C