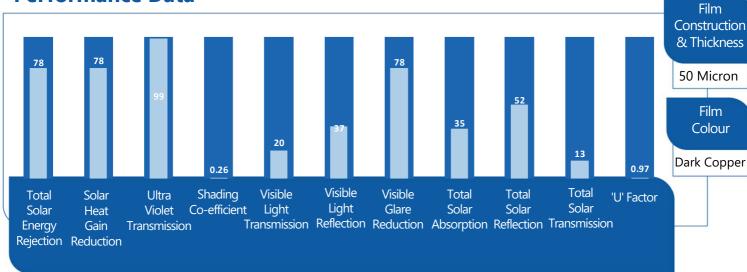

The National Commercial and Domestic Installers of Window Films and Graphics











## **SUREGUARD COPPER 20 WINDOW FILM**

## **Copper 20 Window Film**

Copper/Bronze Semi Reflective Solar Control Window Film. An attractive bronze hue, heat and glare Solar Control Window Film providing good performance levels and improvement in conditions for occupants.

Reduces Glare

Reduces Heat

Reduces Air Conditioning Costs

**Improves** Working Environment Provides Daylight | Limits Fading of Hours One Way Vision

**Furnishings** 

## **Performance Data**



## Film to glass compatibility guidelines

|                 | 1         |           |            |            |
|-----------------|-----------|-----------|------------|------------|
| Glass Type      | Clear S/G | Clear D/G | Tinted S/G | Tinted D/G |
| Float /Annealed | <b>✓</b>  | <b>✓</b>  | <b>✓</b>   | <b>✓</b>   |
| Toughened       | <b>✓</b>  | <b>✓</b>  | <b>✓</b>   | <b>✓</b>   |
| Laminated       | <b>✓</b>  | ×         | ×          | ×          |
| Georgian Wired  | X         | X         | X          | X          |
|                 |           |           |            |            |

Doc ref: SC Issue C